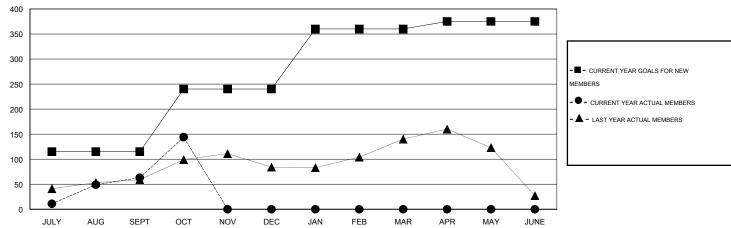

### GOALS AND ACTUAL MEMBERS CUMULATIVE

| DROPPED CLUBS: 0 |     |
|------------------|-----|
|                  |     |
| DROPPED MEMBERS  |     |
| DECEASED         | 4   |
| CLUB CANCELLED   | 0   |
| OTHER            | 99  |
| TOTAL            | 103 |

## LOCATION MALAYSIA

GMT CA 5

|                       |                  | Clubs     |                  |                  |                       |                    | Members                             |                    |                  |
|-----------------------|------------------|-----------|------------------|------------------|-----------------------|--------------------|-------------------------------------|--------------------|------------------|
| RESULTS FOR 2014-2015 |                  |           |                  |                  | RESULTS FOR 2014-2015 |                    |                                     |                    |                  |
| QUARTER               | NEW CLUB<br>GOAL | NEW CLUBS | DROPPED<br>CLUBS | NET<br>GAIN/LOSS | QUARTER               | NEW MEMBER<br>GOAL | CHARTER AND<br>NEW MEMBERS<br>ADDED | DROPPED<br>MEMBERS | NET<br>GAIN/LOSS |
| JULY/AUG/SEPT         | 2                | 0         | 0                | 0                | JULY/AUG/SEPT         | 115                | 161                                 | 98                 | 63               |
| OCT/NOV/DEC           | 2                | 1         | 0                | 1                | OCT/NOV/DEC           | 125                | 86                                  | 5                  | 81               |
| JAN/FEB/MAR           | 2                | 0         | 0                | 0                | JAN/FEB/MAR           | 120                | 0                                   | 0                  | 0                |
| APR/MAY/JUNE          | 0                | 0         | 0                | 0                | APR/MAY/JUNE          | 15                 | 0                                   | 0                  | 0                |