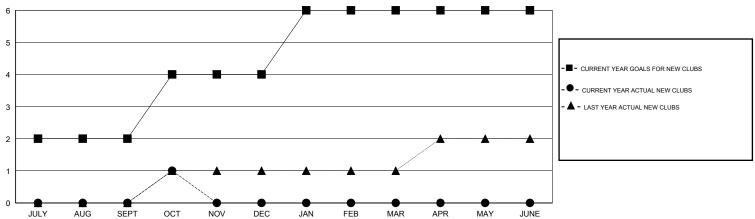

### GOALS AND ACTUAL NEW CLUBS CUMULATIVE

## LOCATION MALAYSIA

GMT CA 5

|                       |                  | Clubs     |                  |                  |                       |                    | Members                             |                    |                  |
|-----------------------|------------------|-----------|------------------|------------------|-----------------------|--------------------|-------------------------------------|--------------------|------------------|
| RESULTS FOR 2014-2015 |                  |           |                  |                  | RESULTS FOR 2014-2015 |                    |                                     |                    |                  |
| QUARTER               | NEW CLUB<br>GOAL | NEW CLUBS | DROPPED<br>CLUBS | NET<br>GAIN/LOSS | QUARTER               | NEW MEMBER<br>GOAL | CHARTER AND<br>NEW MEMBERS<br>ADDED | DROPPED<br>MEMBERS | NET<br>GAIN/LOSS |
| JULY/AUG/SEPT         | 2                | 0         | 0                | 0                | JULY/AUG/SEPT         | 115                | 161                                 | 98                 | 63               |
| OCT/NOV/DEC           | 2                | 1         | 0                | 1                | OCT/NOV/DEC           | 125                | 86                                  | 5                  | 81               |
| JAN/FEB/MAR           | 2                | 0         | 0                | 0                | JAN/FEB/MAR           | 120                | 0                                   | 0                  | 0                |
| APR/MAY/JUNE          | 0                | 0         | 0                | 0                | APR/MAY/JUNE          | 15                 | 0                                   | 0                  | 0                |